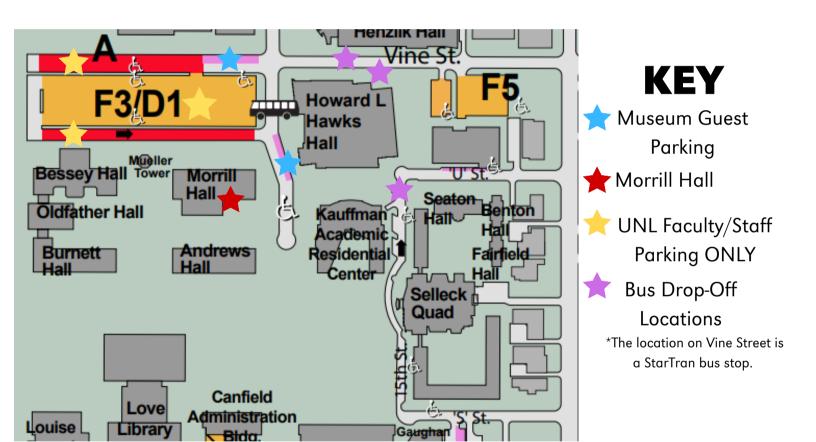

#### PARKING AND ARRIVAL INFORMATION

- Groups may be dropped off in the S St./U St. loop. The group will walk between Hawks Hall and the Kauffman Center and cross 14th St. before arriving at the museum.
- Groups may also be dropped off at either of the StarTran bus stops on Vine St. Groups will then walk down Vine St. before turning south on 14th St. to arrive at the museum.
- Pick-up may also occur at any of the locations marked by a purple star on the map.
- Please DO NOT drop off groups in the A or F3/D1 areas (marked by yellow stars on the map).
   Buses block traffic in these areas and your group may be fined by UNL Parking & Transit Services if you drop off or park in these areas.