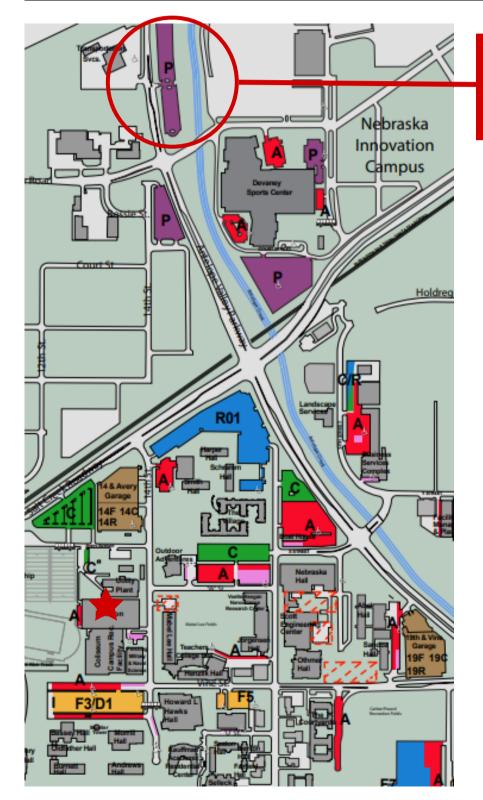

#### PARKING AND ARRIVAL INFORMATION

- Groups may be dropped off in the S St./U St. loop. The group will walk between Hawks Hall and the Kauffman Center and cross 14th St. before arriving at the museum.
- Groups may also be dropped off at either of the StarTran bus stops on Vine St. Groups will then walk down Vine St. before turning south on 14th St. to arrive at the museum.
- Pick-up may also occur at any of the locations marked by a purple star on the map.
- Please DO NOT drop off groups in the A or F3/D1 areas (marked by yellow stars on the map).
   Buses block traffic in these areas and your group may be fined by UNL Parking & Transit Services if you drop off or park in these areas.